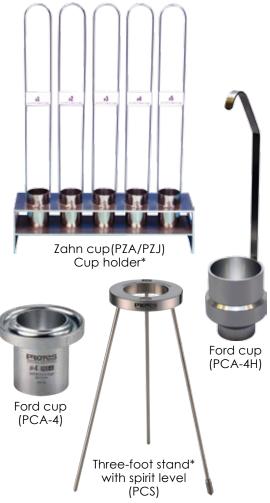

### PZA/PZJ/PCA

# Zahn Cup/Ford Cup/Viscometer

The Zahn cup/viscometer is designed for fast checking the viscosity of paint, vanish, lacquer and similar liquids. The time required for the full cup of the liquid flowing though the orifice at the bottom of the cup is used to determine the viscosity. PROYes offers two types of Zahn cups according to ASTM D4212 and JIS standard respectively.

#### **Specification**

| Orifice size    |        |         |        |      | *************************************** |    |        | Ø4.1mm   |
|-----------------|--------|---------|--------|------|-----------------------------------------|----|--------|----------|
| Handlebar       | no yes |         |        |      |                                         |    | yes    |          |
| Ford cup (ASTM) | PCA-4  |         |        |      | PCA-4H                                  |    |        |          |
| Orifice size    | Ø2mm   | Ø3mm    | Ø4     | 4mm  | Ø5n                                     | nm | Ø6mn   | n Ø7mm   |
| Zahn cup (JIS)  | PZJ-#2 | PZJ-#3  | PZ     | J-#4 | PZJ-                                    | #5 | PZJ-#6 | 6 PZJ-#7 |
| Orifice size    | Ø2.0mn | n Ø2.71 | nm     | Ø3.  | 8mm                                     | Ø۷ | 4.3mm  | Ø5.3mm   |
| Zahn cup (ASTM) | PZA-#  | 1 PZA   | PZA-#2 |      | PZA-#3                                  |    | ZA-#4  | PZA-#5   |

\*Cup holder or Three-foot stand are optional