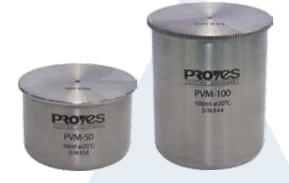

### **PVM-50/100**

## **Stainless Steel Pycnometer**

The density is defined as the weight per unit volume. It is the key property in the identification, characterization and quality of a wide range of materials. Pycnometer is a common used tool for measuring the density/specific gravity of paint and related products and components when in liquid form. It is especially applicable when the fluid has very high viscosity or volatile for a density balance determination.

#### **Specification**

| Model    | PVM-50          | PVM-100         |
|----------|-----------------|-----------------|
| Volume   | 50ml            | 100ml           |
| Weight   | 145.2g          | 179.6g          |
| Material | Stainless Steel | Stainless Steel |